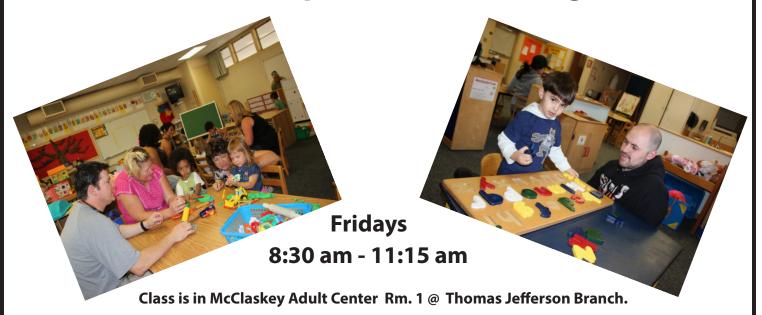

## **McClaskey Adult Center**

Thomas Jefferson Branch @ 2635 Chestnut Hill Drive • (916) 382-5939

## **Parent Participation Toddler Program**

The toddler class is for 2 and 3 year-olds and meets only on Friday morning from 8:30 am to 11:15 am. Parent participation is required. For more information about this program you may contact the instructor, Paula Lynch. Parents are also encouraged to schedule a classroom vist. Paula may be reached at 382-5963 or 247-3335. You may also contact the McClaskey Adult Center Principal, Susan Gilmore, at 277-6625. If you are interested in participating in this program please complete the form below and give it to instructor Paula.